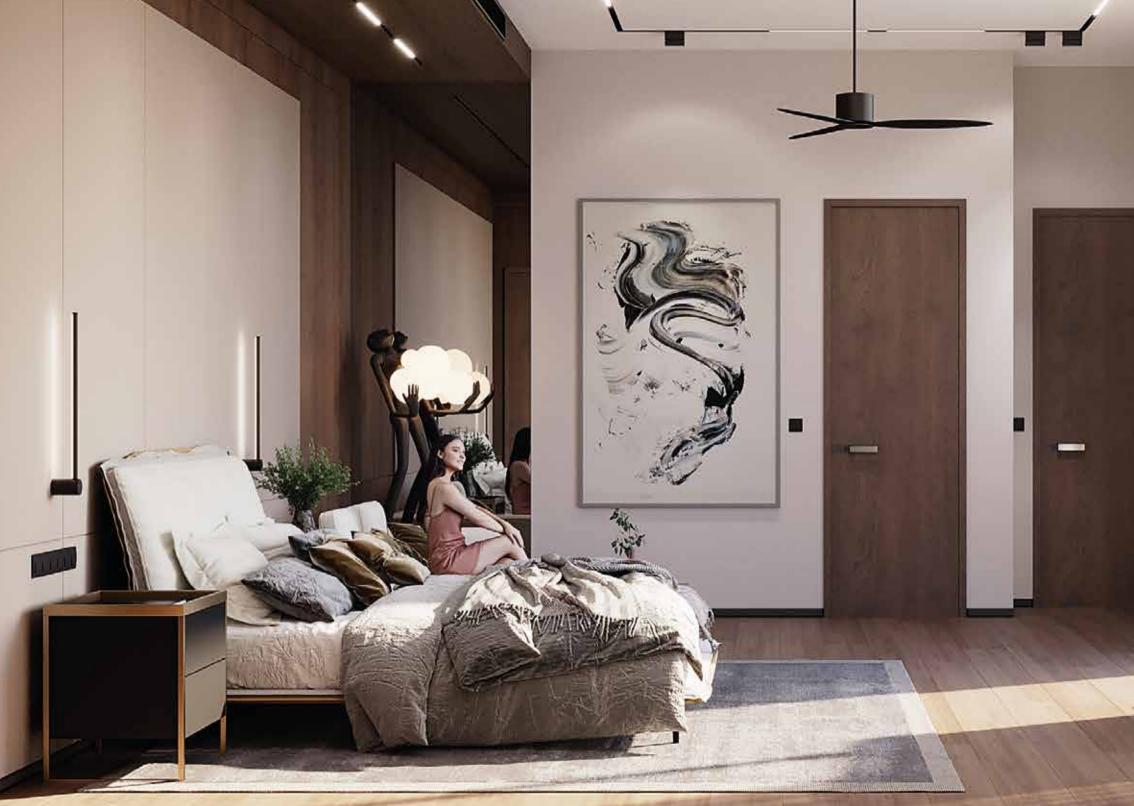

# WALLS

The thickness of all external and internal walls is 24 centimeters. This ensures maximum heat and sound insulation inside and outside the villa.

All bedrooms are additionally soundproofed with a special layer between the walls.