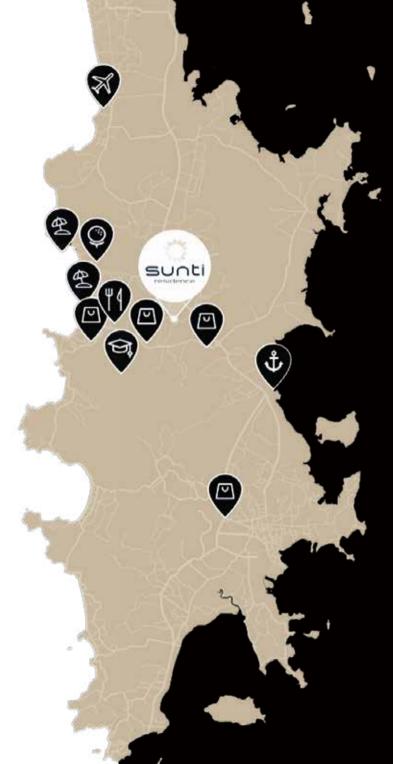

## Thailand. Phuket. Bang Tao

suntiresidence.com

Sunti Residence are located in the most respectable area of Phuket - Bang Tao. Within a 10-15-minute drive you can reach the picturesque beaches of Bang Tao and Layan, the best restaurants, fitness clubs and spa centers of the island, international schools, golf courses, shopping malls. Phuket International Airport is a 25-minute drive away.

# LOCATION

| Location                        | Distance | Time   |
|---------------------------------|----------|--------|
| International Airport Phuket    | 16 km    | 25 min |
| Bang Tao Beach                  | 6.8 km   | 15 min |
| Layan Beach                     | 7.2 km   | 15 min |
| Boat Avenue                     | 4.7 km   | 10 min |
| Blue Tree Entertainment Complex | 3 km     | 5 min  |
| Robinson Thalang                | 4.9 km   | 10 min |
| Villa Market Boat Avenue        | 4.8 km   | 10 min |
| New Villa Market Cherngtalay    | 3.8 km   | 10 min |
| Central Festival                | 17 km    | 25 min |
| Laguna Golf Phuket              | 7.7 km   | 15 min |
| Royal Marina                    | 11.3 km  | 20 min |
| Head Start International School | 2.9 km   | 5 min  |
| British School                  | 10 km    | 20 min |