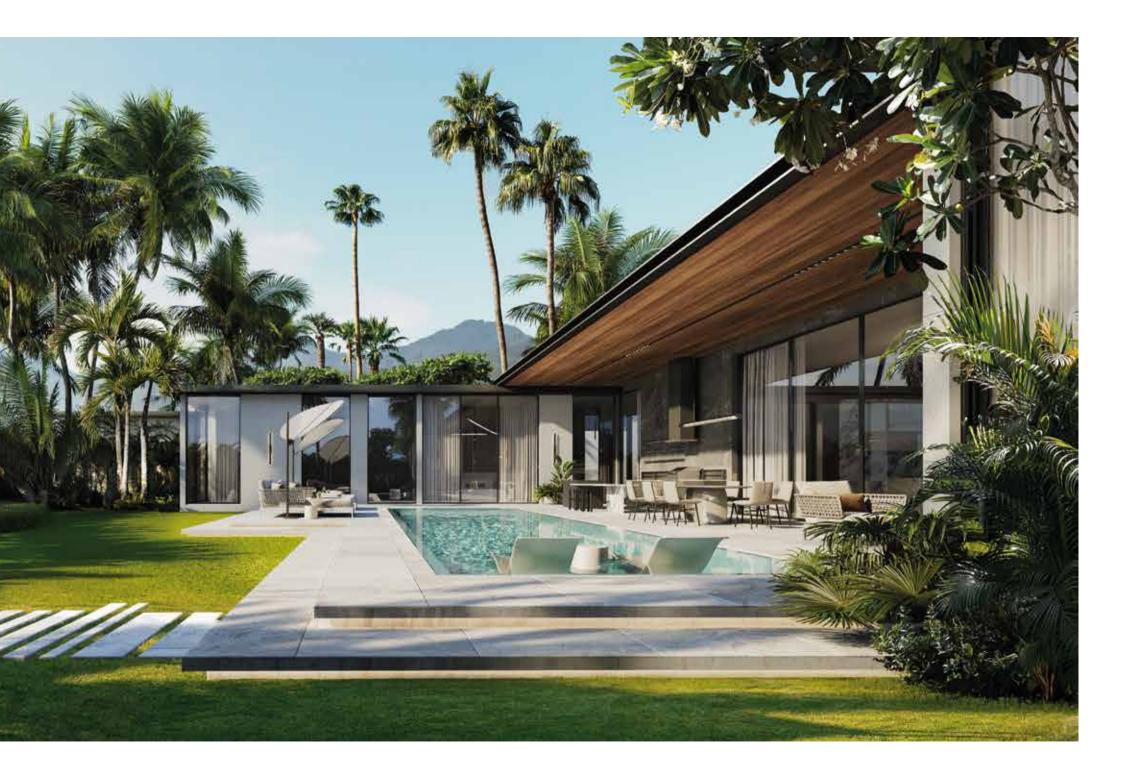

## Thailand. Phuket. Bang Tao

suntiresidence.com

Sunti Residence are located in the most respectable area of Phuket - Bang Tao. Within a 10-15-minute drive you can reach the picturesque beaches of Bang Tao and Layan, the best restaurants, fitness clubs and spa centers of the island, international schools, golf courses, shopping malls. Phuket International Airport is a 25-minute drive away.