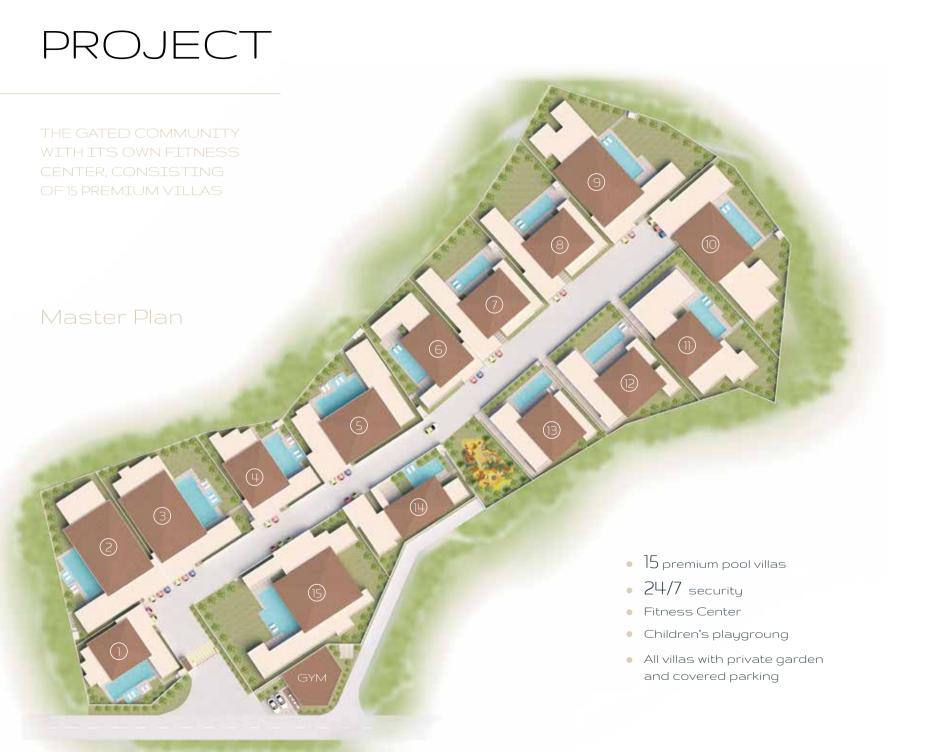

# FACILITIES

### GYM

Free Gym exclusively for the residents of the community. Equipped with high quality equipment of Eroupinian suppliers

### CHILDREN'S PLAYGROUND

Made of natural ecological materials, with safe flooring. Located in the shade of tropical trees and closed from car traffic. Everything for the maximum safety and comfort of your children.

### SECURITY

Gated community 24/7 security SMART HOME SYSTEM

The villa comes with a smart home system that allows for the control of lights, fans, temperature, and humidity