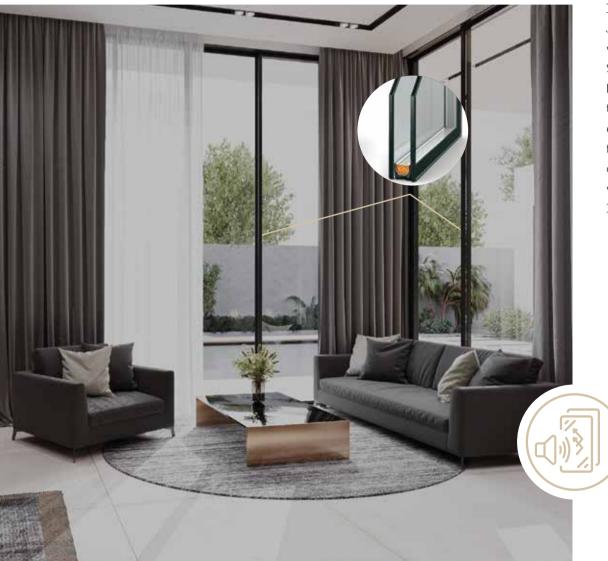

# WINDOWS

In the villa installed windows Japanese company TOSTEM, with noise insulation class STC 40.

Double glazing throughout the house. This significantly enhances comfort and allows for reduced energy consumption. The height of all window units in the house is 3.9 meters.

### TOSTEM