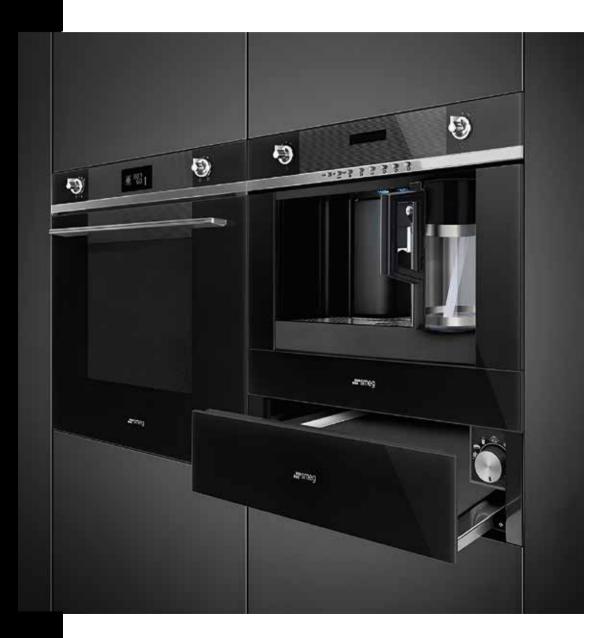

# KITCHEN APPLIANCES

Price-included set of kitchen appliances from the Italian company SMEG: a stove with a built in hood, a dishwasher, a refrigerator, a freezer, an oven,and a microwaveoven.